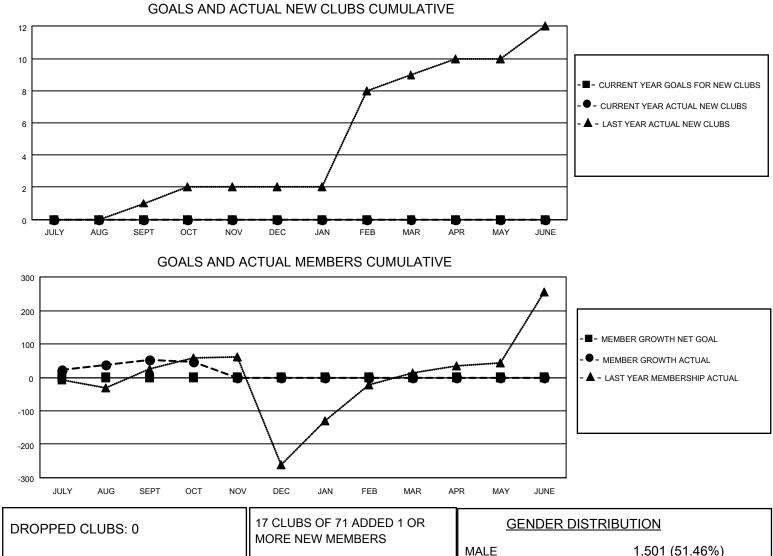

## LOCATION PHILIPPINES

District 301 E

Results as of: 10/31/2022

| Clubs                 |               |           |               | Members               |                        |                         |                                                    |
|-----------------------|---------------|-----------|---------------|-----------------------|------------------------|-------------------------|----------------------------------------------------|
| RESULTS FOR 2022-2023 |               |           |               | RESULTS FOR 2022-2023 |                        |                         |                                                    |
| QUARTER               | NEW CLUB GOAL | NEW CLUBS | DROPPED CLUBS | QUARTER               | BER GROWTH NET<br>GOAL | MEMBER GROWTH<br>ACTUAL | DROPPED<br>MEMBERS ACTUAL<br>(including transfers) |
| JULY/AUG/SEPT         | 0             | 0         | 0             | JULY/AUG/SEPT         | 0                      | 134                     | 68                                                 |
| OCT/NOV/DEC           | 0             | 0         | 0             | OCT/NOV/DEC           | 0                      | 6                       | 10                                                 |
| JAN/FEB/MAR           | 0             | 0         | 0             | JAN/FEB/MAR           | 0                      | 0                       | 0                                                  |
| APR/MAY/JUNE          | 0             | 0         | 0             | APR/MAY/JUNE          | 0                      | 0                       | 0                                                  |

|                 |    | MORE NEW MEMBERS          | MALE<br>FEMALE                     | 1,501 (51.46%)<br>1,417 (48.58%) |  |
|-----------------|----|---------------------------|------------------------------------|----------------------------------|--|
| DROPPED MEMBERS |    |                           | NON BINARY<br>PREFER NOT TO ANSWER | 0 (0.00%)<br>-1 (-0.03%)         |  |
| DECEASED        | 2  |                           |                                    |                                  |  |
| CLUB CANCELLED  | 0  | CLICK HERE FOR CUMULATIVE | TOTAL FAMILY UNIT MEMBERS          | 1,095                            |  |
| OTHER 7         | 76 | MEMBERSHIP DATA           |                                    |                                  |  |
| TOTAL 7         | 78 |                           | FAMILY MEMBERS PAYING HAL          | F DUES 637                       |  |
|                 |    |                           |                                    |                                  |  |